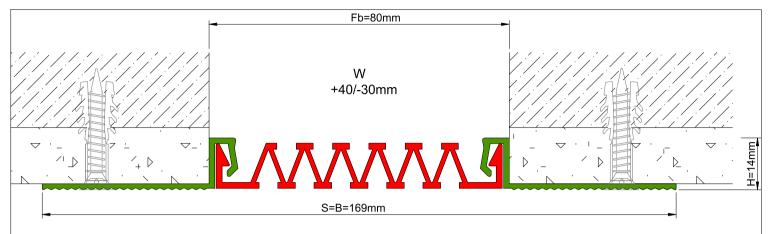

## Duvar&Tavan Profilleri Wall&Ceiling Profiles AS U120 080 H15V

## AS U120 080 H15V

| Profil No<br>Profile Number         | AS U120 080                                                                                                                             | AS U120 080K |  |  |  |
|-------------------------------------|-----------------------------------------------------------------------------------------------------------------------------------------|--------------|--|--|--|
| Fb (mm)                             | 85                                                                                                                                      | 85           |  |  |  |
| H (mm) yaklaşık<br>approx.          | 15                                                                                                                                      | 15           |  |  |  |
| W± (mm) yaklaşık<br>approx.         | +40/-30                                                                                                                                 | +40/-30      |  |  |  |
| Renk<br>Color                       | Alüminyum: Natürel, Fitiller: Siyah, gri,diğer<br>Aluminum: Natural,Inserts:Black,grey,others                                           |              |  |  |  |
| Malzeme<br>Material                 | Alüminyum, EPDM Kauçuk(siyah),Termoplastik Kauçuk (gri ve diğer)<br>Aluminum, EPDM Rubber(black),Thermoplastic Rubber (grey and others) |              |  |  |  |
| Standart Uzunluk<br>Standard Length | 3                                                                                                                                       |              |  |  |  |