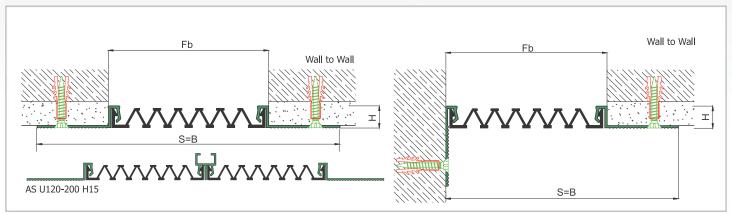

| LOCATION     | MODEL        | GAP<br>(Fb) mm | HEIGHT<br>(H) MM | OVERALL<br>WIDTH<br>(B) mm | VISIBLE<br>WIDTH<br>(S) mm | MOVEMENT<br>(W) mm | LOAD<br>CAPACITY | STANDARD<br>LENGTH<br>(mt) |
|--------------|--------------|----------------|------------------|----------------------------|----------------------------|--------------------|------------------|----------------------------|
|              | AS U120-030  | 30             | 15               | 119                        | 119                        | +10 / -6           | N/A              | 3                          |
|              | AS U120-050  | 50             | 15               | 139                        | 139                        | +20 / -15          | N/A              | 3                          |
| Wall to Wall | AS U120-080  | 80             | 15               | 169                        | 169                        | +40 / -30          | N/A              | 3                          |
|              | AS U120-100  | 100            | 15               | 189                        | 189                        | +20 / -50          | N/A              | 3                          |
|              | AS U120-120  | 120            | 15               | 209                        | 209                        | +60 / -50          | N/A              | 3                          |
|              | AS U120-150  | 150            | 15               | 239                        | 239                        | +30 / -80          | N/A              | 3                          |
|              | AS U120-200  | 200            | 15               | 289                        | 289                        | +40 / -100         | N/A              | 3                          |
|              | AS U120-200M | 200            | 15               | 289                        | 289                        | +40 / -100         | N/A              | 3                          |

Note: Please ask for different sizes