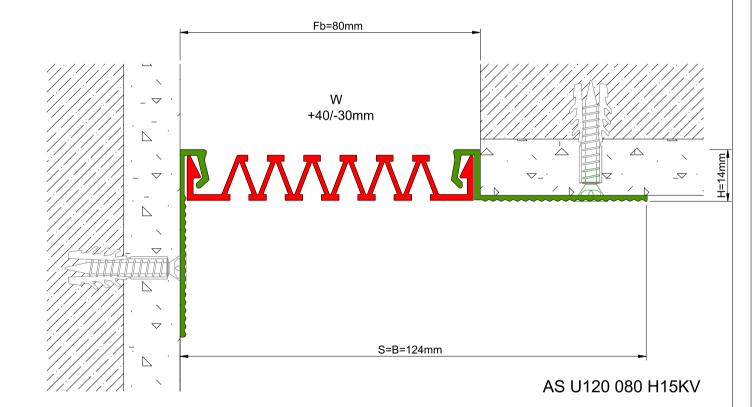

| LOCATION     | MODEL        | GAP<br>(Fb) mm | HEIGHT<br>(H) MM | OVERALL<br>WIDTH<br>(B) mm | VISIBLE<br>WIDTH<br>(S) mm | MOVEMENT<br>(W) mm | LOAD<br>CAPACITY | STANDARD<br>LENGTH<br>(mt) |
|--------------|--------------|----------------|------------------|----------------------------|----------------------------|--------------------|------------------|----------------------------|
|              | AS U120-030  | 30             | 15               | 119                        | 119                        | +10 / -6           | N/A              | 3                          |
|              | AS U120-050  | 50             | 15               | 139                        | 139                        | +20 / -15          | N/A              | 3                          |
| Wall to Wall | AS U120-080  | 80             | 15               | 169                        | 169                        | +40 / -30          | N/A              | 3                          |
|              | AS U120-100  | 100            | 15               | 189                        | 189                        | +20 / -50          | N/A              | 3                          |
|              | AS U120-120  | 120            | 15               | 209                        | 209                        | +60 / -50          | N/A              | 3                          |
|              | AS U120-150  | 150            | 15               | 239                        | 239                        | +30 / -80          | N/A              | 3                          |
|              | AS U120-200  | 200            | 15               | 289                        | 289                        | +40 / -100         | N/A              | 3                          |
|              | AS U120-200M | 200            | 15               | 289                        | 289                        | +40 / -100         | N/A              | 3                          |

## Duvar&Tavan Profilleri Wall&Ceiling Profiles AS U120 080 H15V

## AS U120 080 H15V

| Profil No<br>Profile Number         | AS U120 080                                                                                                                             | AS U120 080K |  |  |  |
|-------------------------------------|-----------------------------------------------------------------------------------------------------------------------------------------|--------------|--|--|--|
| Fb (mm)                             | 85                                                                                                                                      | 85           |  |  |  |
| H (mm) yaklaşık<br>approx.          | 15                                                                                                                                      | 15           |  |  |  |
| W± (mm) yaklaşık<br>approx.         | +40/-30                                                                                                                                 | +40/-30      |  |  |  |
| Renk<br>Color                       | Alüminyum: Natürel, Fitiller: Siyah, gri,diğer<br>Aluminum: Natural,Inserts:Black,grey,others                                           |              |  |  |  |
| Malzeme<br>Material                 | Alüminyum, EPDM Kauçuk(siyah),Termoplastik Kauçuk (gri ve diğer)<br>Aluminum, EPDM Rubber(black),Thermoplastic Rubber (grey and others) |              |  |  |  |
| Standart Uzunluk<br>Standard Length | 3                                                                                                                                       |              |  |  |  |