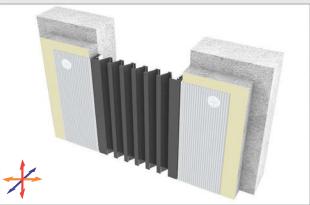

AS U120 surface mounted profile can easily be installed by means of screws to all types of wall & ceiling. Ribbed elastomeric gasket gains the profile a remarkable movement ability and compensates level differences on both sides of the wall. Slide-in gasket system lets the profile to be used at exterior applications as well as interior areas. Profiles up to 150 mm gap are applied with single gasket while the wider ones are with double gaskets joined with a connector profile.

Application Areas : Indoor & Outdoor / Wall & Ceiling

Ideal for: Shopping Malls, Airports, Residences, Hospitals, Hotels, Commercial & Public Buildings etc.Material: Mill Finish Aluminum (Anodizing optional), EPDM (Only in Black Color) or TPE Gasket