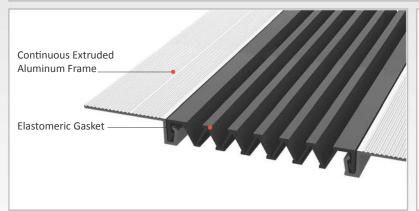

AS U120 surface mounted profile can easily be installed by means of screws to all types of wall & ceiling. Ribbed elastomeric gasket gains the profile a remarkable movement ability and compensates level differences on both sides of the wall. Slide-in gasket system lets the profile to be used at exterior applications as well as interior areas. Profiles up to 150 mm gap are applied with single gasket while the wider ones are with double gaskets joined with a connector profile.

Application Areas : Indoor & Outdoor / Wall & Ceiling

Ideal for: Shopping Malls, Airports, Residences, Hospitals, Hotels, Commercial & Public Buildings etc.Material: Mill Finish Aluminum (Anodizing optional), EPDM (Only in Black Color) or TPE Gasket

Aluminum Alloy : 6063 AA-USA / EN AW 6063

**Optional Supplies**: Fire Barrier, Waterproof EPDM membrane

<sup>\*</sup> Visuals are representative and the profile configuration may differ depending on the characteristics requested.